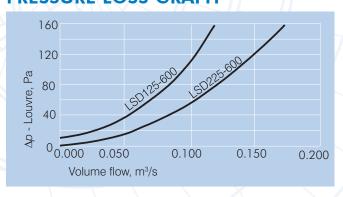

e with single slot, or dual slot for additional air flow.

# Typical Applications

Installed in conjunction with a duct mounted fan in toilets, bathrooms, laundries, kitchens and ensuites.

### Construction

Grille is made from extruded aluminium with an anodised or white finish.

Cushion head box is made from galvanised steel.

#### **Testing**

Air flow tests based on ISO5801:2007

# SUGGESTED SPECIFICATION

The ceiling grilles shall be of the Linear Slot Series as supplied by Fantech and be of the model number shown on the schedule/drawing.

The cushion head box shall be manufactured from galvanised steel and the grille from extruded aluminium. It shall include an oval spigot that is suitable for 150mm duct.

Grilles shall be tested to ISO5801:2007 for air flow.

# PRESSURE LOSS GRAPH



## **DIMENSIONS**



| Model      | Dimensions, mm |     |     |     |    |     |     |    |  |  |
|------------|----------------|-----|-----|-----|----|-----|-----|----|--|--|
| LSD        | Α*             | В   | С   | D   | Е  | F*  | G   | Н  |  |  |
| 125-600W/A | 172            | 550 | 553 | 100 | 80 | 105 | 200 | 55 |  |  |

<sup>\*</sup> Oval shaped duct spigot suits 150mm flexible duct



| Model      | Dimensions, mm |     |     |     |     |     |     |    |  |  |
|------------|----------------|-----|-----|-----|-----|-----|-----|----|--|--|
| LSD        | Α*             | В   | С   | D   | E   | F*  | G   | Н  |  |  |
| 125-600W/A | 172            | 550 | 553 | 139 | 126 | 105 | 200 | 98 |  |  |

<sup>\*</sup> Oval shaped duct spigot suits 150mm flexible duct

### **HOW TO OR