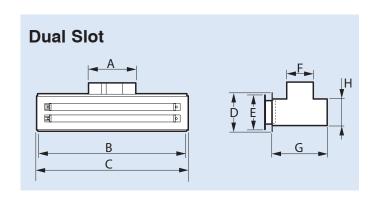

## **DIMENSIONS**

| Model      | Dimensions, mm |     |     |     |    |     |     |    |  |  |
|------------|----------------|-----|-----|-----|----|-----|-----|----|--|--|
| LSD        | Α*             | В   | С   | D   | Е  | F*  | G   | Н  |  |  |
| 125-600W/A | 172            | 550 | 553 | 100 | 80 | 105 | 200 | 55 |  |  |

<sup>\*</sup> Oval shaped duct spigot suits 150mm flexible duct

| Model      | Dimensions, mm |     |     |     |     |     |     |    |  |  |
|------------|----------------|-----|-----|-----|-----|-----|-----|----|--|--|
| LSD        | Α*             | В   | С   | D   | E   | F*  | G   | Н  |  |  |
| 125-600W/A | 172            | 550 | 553 | 139 | 126 | 105 | 200 | 98 |  |  |

<sup>\*</sup> Oval shaped duct spigot suits 150mm flexible duct