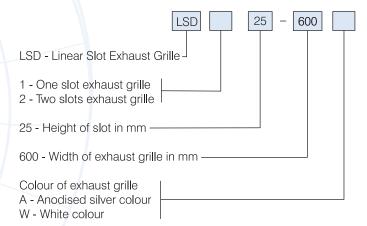

DIMENSIONS**



| Model      | Dimensions, mm |     |     |     |    |     |     |    |  |  |
|------------|----------------|-----|-----|-----|----|-----|-----|----|--|--|
| LSD        | Α*             | В   | С   | D   | Е  | F*  | G   | Н  |  |  |
| 125-600W/A | 172            | 550 | 553 | 100 | 80 | 105 | 200 | 55 |  |  |

<sup>\*</sup> Oval shaped duct spigot suits 150mm flexible duct



| Model      | Dimensions, mm |     |     |     |     |     |     |    |  |  |
|------------|----------------|-----|-----|-----|-----|-----|-----|----|--|--|
| LSD        | Α*             | В   | С   | D   | E   | F*  | G   | Н  |  |  |
| 125-600W/A | 172            | 550 | 553 | 139 | 126 | 105 | 200 | 98 |  |  |

<sup>\*</sup> Oval shaped duct spigot suits 150mm flexible duct

### **HOW TO ORDER**