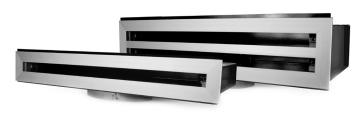

### **DESCRIPTION**

The sleek looking Linear Slot internal exhaust grilles have been designed to suite the modern and contemporary bathroom, ensuite or toilet. When fitted to a suitable Fantech duct mounted fan, it will provide the necessary air movement to clear steam from the room, reduce cleaning and protect the finish of your valuable bathroom furniture. They are available in single and dual slot and in white and anodised silver finish.

## **Features**

- Modern and contemporary design.
- Discretely blends into the latest architecturally designed bathroom or ensuite.
- Grille available in stylish anodised silver or designer white.
- High quality galvanised steel cushion head box.
- Oval spigot allows 150mm duct connection.
- Available with single slot, or dual slot for additional air flow.