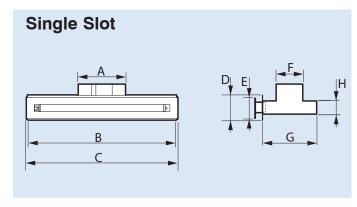

## **DIMENSIONS**

| Model      | Dimensions, mm |     |     |     |    |     |     |    |  |  |
|------------|----------------|-----|-----|-----|----|-----|-----|----|--|--|
| LSD        | Α*             | В   | С   | D   | Е  | F*  | G   | Н  |  |  |
| 125-600W/A | 172            | 550 | 553 | 100 | 80 | 105 | 200 | 55 |  |  |

<sup>\*</sup> Oval shaped duct spigot suits 150mm flexible duct

| Model      | Dimensions, mm |     |     |     |     |     |     |    |  |  |
|------------|----------------|-----|-----|-----|-----|-----|-----|----|--|--|
| LSD        | Α*             | В   | С   | D   | E   | F*  | G   | Н  |  |  |
| 125-600W/A | 172            | 550 | 553 | 139 | 126 | 105 | 200 | 98 |  |  |

<sup>\*</sup> Oval shaped duct spigot suits 150mm flexible duct